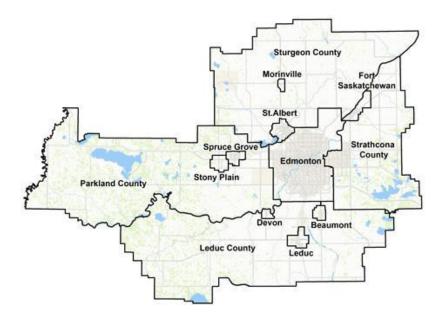

### Map of NECASE Jurisdiction

twelve months. The City of Edmonton and places adjoining the City of Edmonton are within NECASE jurisdiction.

I have not been criminally convicted by the Court in Canada.

I have held the following position(s) in the Board for a complete term (at least one year):